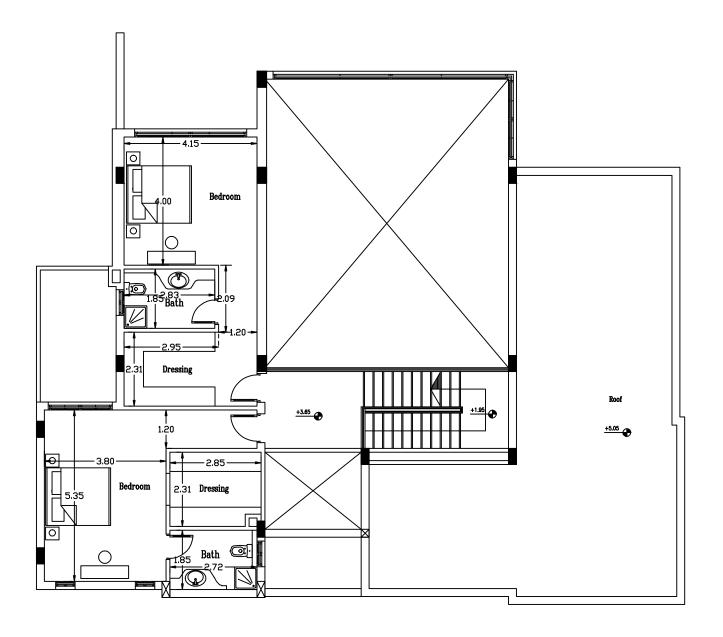

مشروع منتجع بالم سبرنجز السكنى المنطقة اللاستثمارية محافظة الجيزة - ك ١٩٨٥

المالك/ شركة بالم سبرنجز للاستثمار والتنمية السياحية والعقارية

العنوان / ٢٦ش عبد العميد لطقى-الدور الاول ت / ٢٧٠.٦١٥٦

VILLA TYPE ( S 33 )

الاستشارى العام للمشروع

OSSE ARCE
HATEM HASSAN

TITLE FIRST FLOOR PLAN SHEET NO. AR-03 DRAWN BY: ANN WANSD SCALE 150
CHECKED BY: JAND JALANT DATE 6/2011
APPROVAL: N.MASJAN REV. (01)

1 FIRST FLOOR PLAN
AR-03 HOT TO SCALE