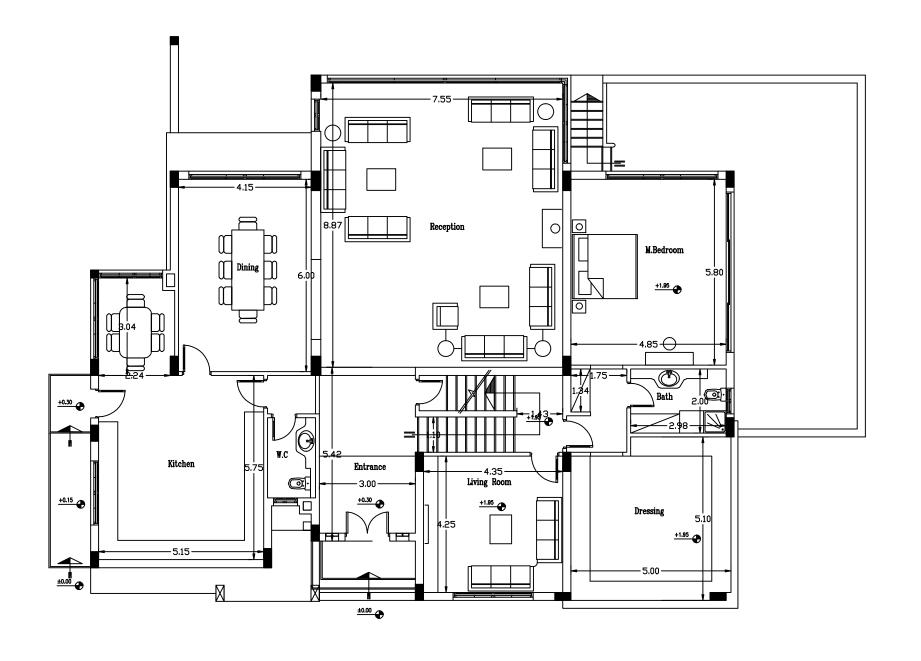

 $\underset{\mathsf{AR}-02}{1} \underbrace{\begin{array}{ccc} \mathbf{GROUND} & \mathbf{FLOOR} & \mathbf{PLAN} \\ \mathbf{NOT} & \mathbf{TO} & \mathbf{SCALE} \end{array}}_{\mathbf{NOT}}$ 

First Floor Area: 187 m2 First Terrace Area: 11 m2

Ground Floor Area: 272 m2

مشروع منتجع بالم سبرنجز السكنى المنطقة اللاستثمارية محافظة الجيزة - ك ١٩٨٥

المالك/ شركة بالم سبرنجز للاستثمار والتنمية السياحية والعقارية

العنوان / ٢٦ش عبد العميد لطقى-الدور الاول ت / ٢٧٠.٦١٥٦