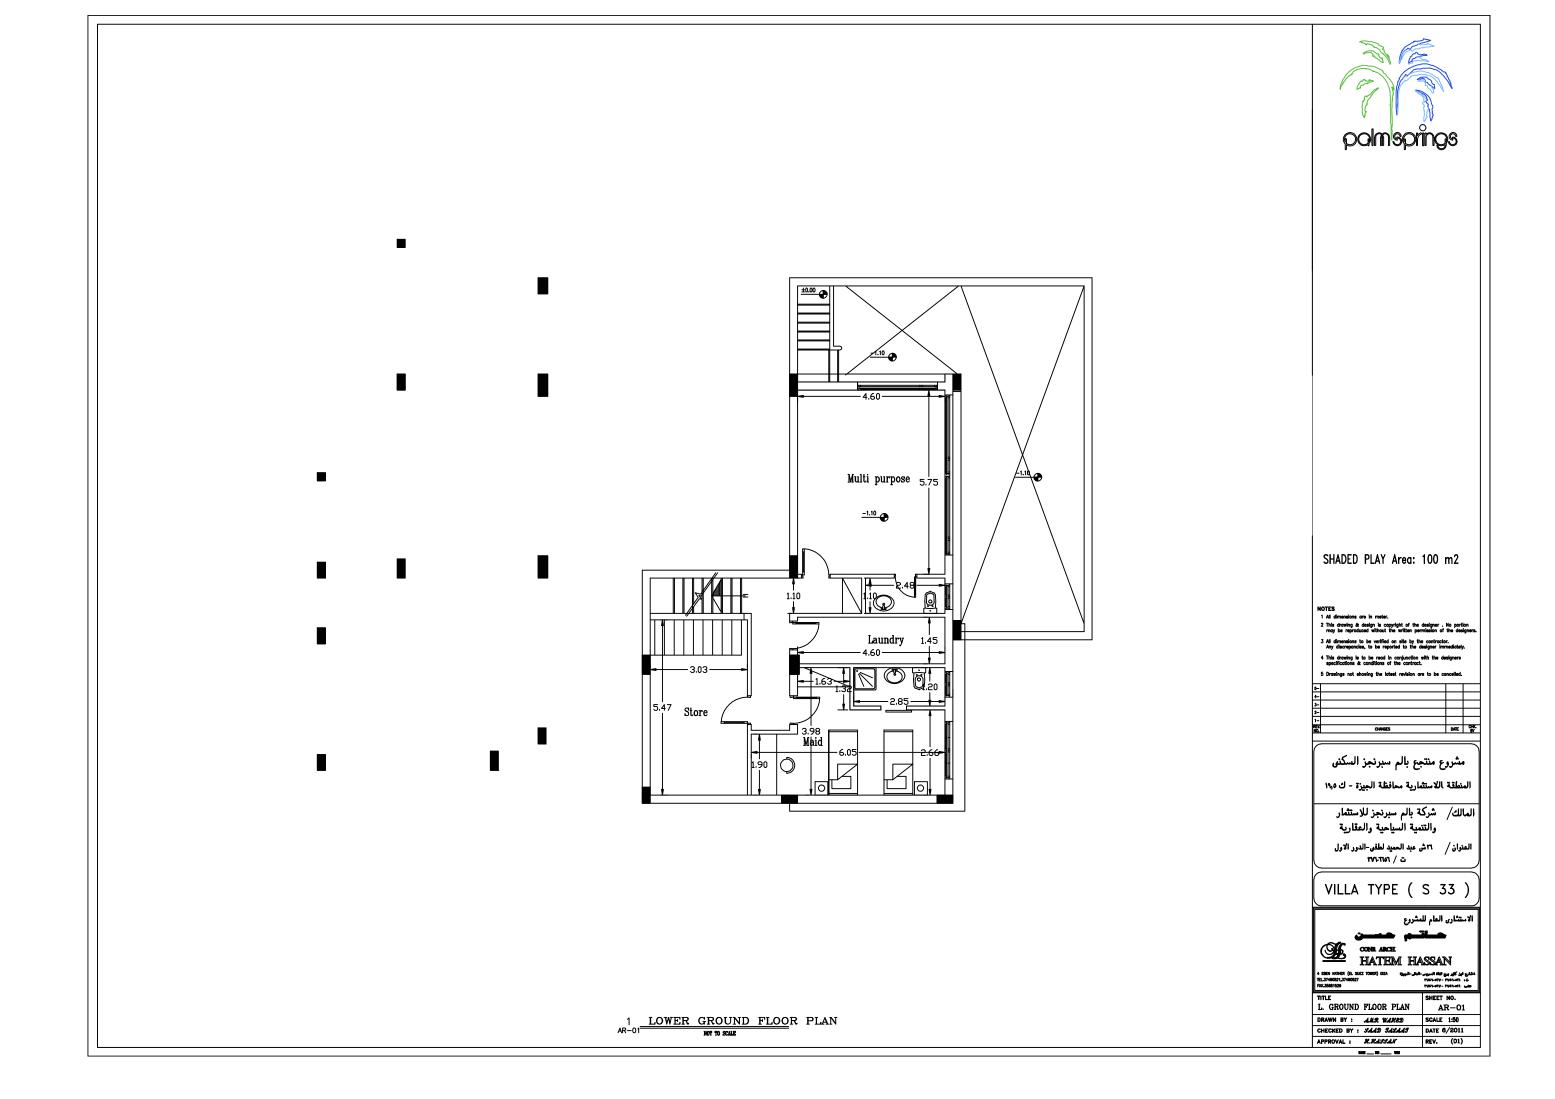

Ground Floor Area: 272 m2

مشروع منتجع بالم سبرنجز السكنى المنطقة اللاستثمارية محافظة الجيزة - ك ١٩٨٥

المالك/ شركة بالم سبرنجز للاستثمار والتنمية السياحية والعقارية

العنوان / ٢٦ش عبد العميد لطقى-الدور الاول ت / ٢٧٠.٦١٥٦

VILLA TYPE ( S 33 )

الاستشارى العام للمشروع

OSSE ARCE
HATEM HASSAN

TITLE GROUND FLOOR PLAN SHEET NO. AR-02

 DRAWN BY:
 AUR WARSD
 SCALE 150

 CHECKED BY:
 JAID JAZAAF
 DATE 6/2011

 APPROVAL:
 R.KASSAN
 REV. (01)