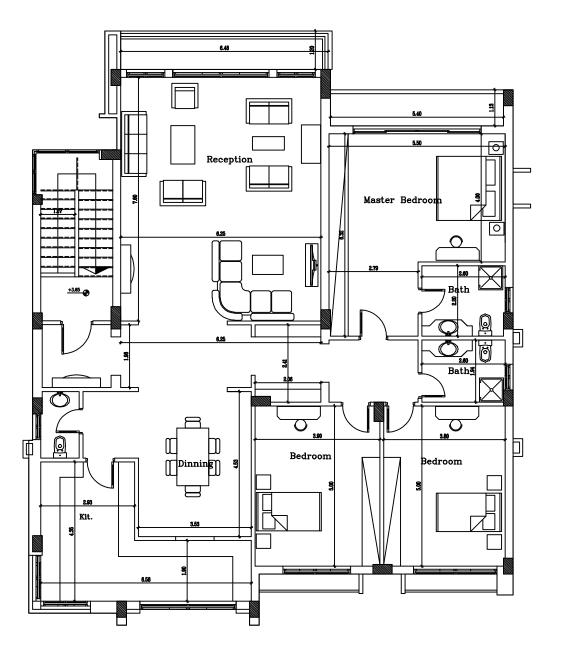

VILLA TYPE ( S 6\*)

الاستشارى العام للمشروع

OON ANCE
HATEM HASSAN

SHEET NO. AR-02 title FIRST FLOOR PLAN DRAWN BY: ALR WARSD SCALE N T S
CHECKED BY: \$440 \$4445 DATE 25/12/2012
APPROVAL: ##4354# REV. (03)

FIRST FLOOR PLAN
ROT TO SCALE

Disclaimer on all units renders:

Façade colors and claddings are for illustrative purposes and may vary according to availability of materials and consultant's views. Landscaping elements and swimming pools are also for illustrative purposes and are available as optional extras.