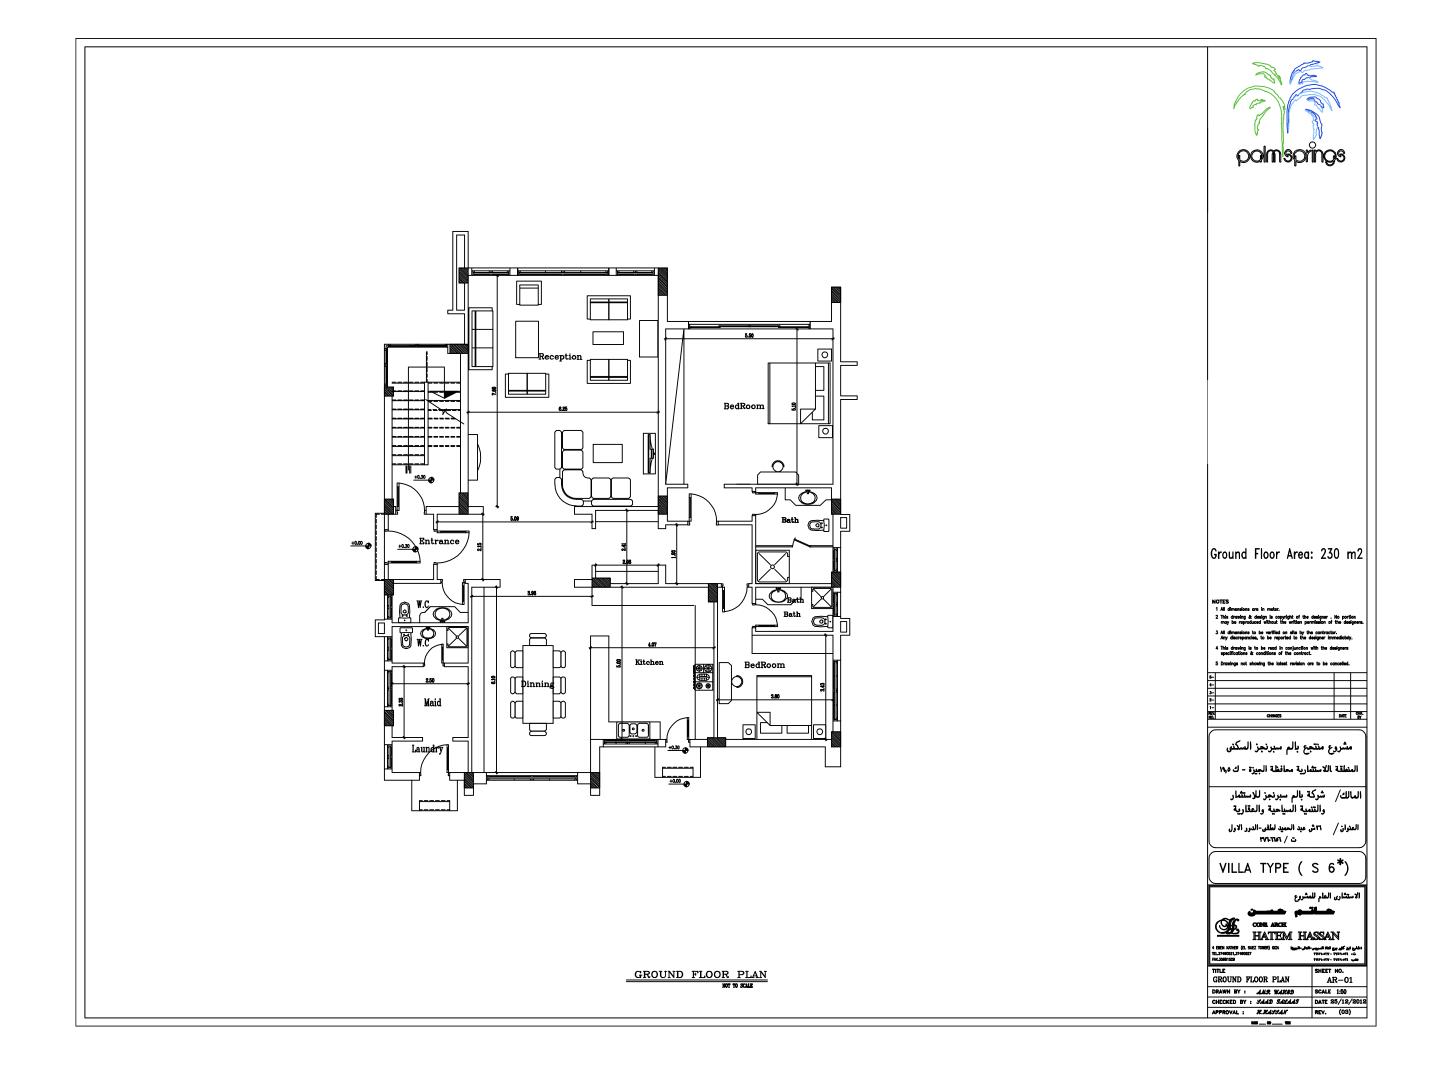

First Floor Area: 231 m2 First Terrace Area: 18 m2

مشروع منتجع بالم سبرنجز السكنى المنطقة اللاستثمارية محافظة الجيزة - ك ١٩٫٥

المالك/ شركة بالم سبرنجز للاستثمار والتنمية السياحية والعقارية

العنران / ٢٦ش عبد العميد لطقى-الدور الاول ت / ٢٧١.٣١٥٦

VILLA TYPE ( S 6\*)

الاستشارى العام للمشروع

OON ANCE
HATEM HASSAN

SHEET NO. AR-02 title FIRST FLOOR PLAN DRAWN BY: ALR WARSD SCALE N T S
CHECKED BY: \$440 \$4445 DATE 25/12/2012
APPROVAL: ##4354# REV. (03)