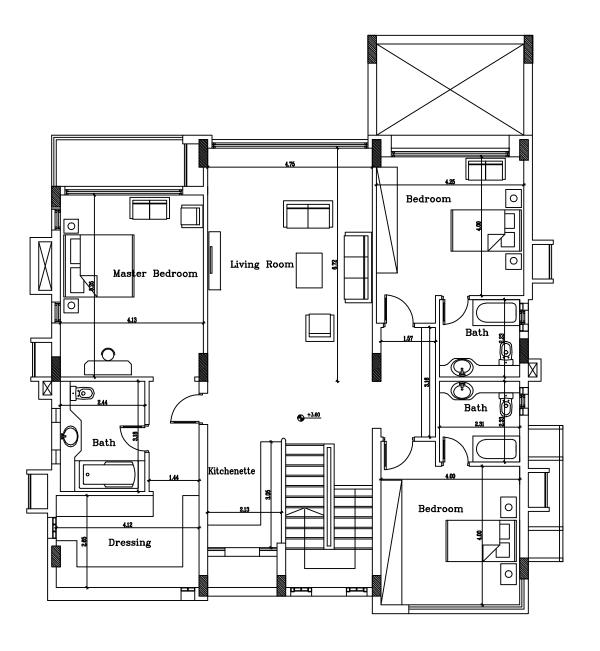

First Floor Area: 179 m2 First Terrace Area: 6 m2

مشروع منتجع بالم سبرنجز السكنى المنطقة اللاستثمارية محافظة الجيزة - ك ١٩٨٥

المالك/ شركة بالم سبرنجز للاستثمار والتنمية السياحية والعقارية

العنوان / ٢٦ش عبد المميد لطفى-الدور الاول ت / ٢٧١.٢١٥٦

VILLA TYPE ( V 5\*)

الاستشارى العام للمشروع

ONE ARCE HATEM HASSAN

TITLE FIRST FLOOR PLAN SHEET NO. AR-03 DRAWN BY: ANN MANCO SCALE N T S
CHECKED BY: 3449 342447 DATE 12/2011
APPROVAL: XX4354N REV. (01)

1 FIRST FLOOR PLAN
AR-03 NOT TO SCALE