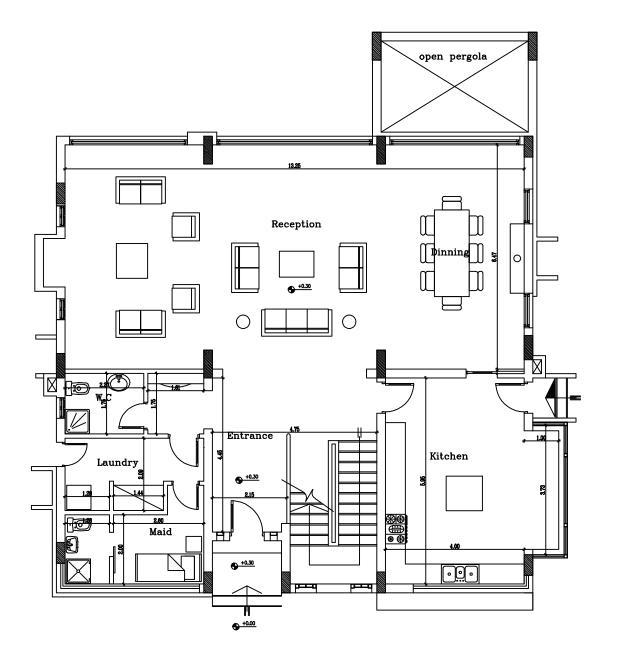

Ground Floor Area: 183 m2

مشروع منتجع بالم سبرنجز السكنى المنطقة اللاستثمارية محافظة الجيزة - ك ١٩٨٥

المالك/ شركة بالم سبرنجز للاستثمار والتنمية السياحية والعقارية

العنوان / ٢٦ش عبد المميد لطفى-الدور الاول ت / ٢٧١.٢١٥٦

VILLA TYPE ( V 5\*)

الاستشارى العام للمشروع

ONE ARCE HATEM HASSAN

TITLE
GROUND FLOOR PLAN SHEET NO. AR-02

DRAWN BY: AMR WARED SCALE N T S
CHECKED BY: 5449 54245 DATE 12/2011
APPROVAL: XX4554N REV. (01)

 $\underset{\mathsf{AR-02}}{1} \underbrace{ \begin{array}{ccc} \mathbf{GROUND} & \mathbf{FLOOR} & \mathbf{PLAN} \\ \mathbf{NOT} & \mathbf{70} & \mathbf{SCALE} \end{array} }_{\mathbf{NOT}}$ 