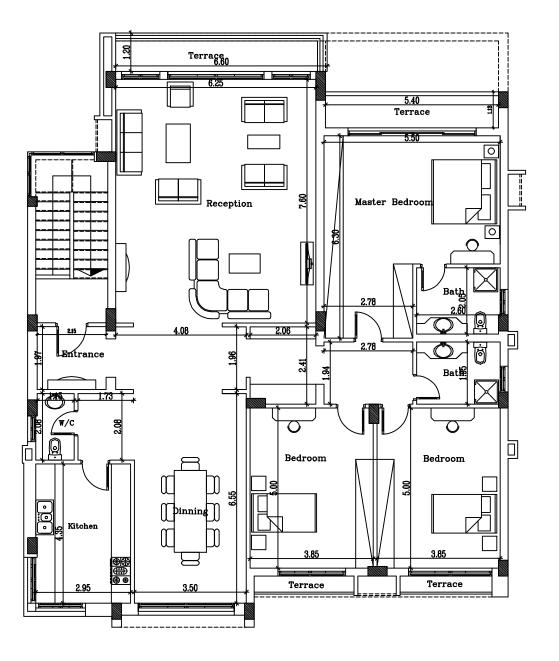

GROUND FLOOR PLAN

NOT TO SCALE

First Floor Area: 231 m2 First Terrace Area: 18 m2

مشروع منتجع بالم سبرنجز السكنى المنطقة اللاستثمارية محافظة الجيزة - ك ١٩،٥

المالك/ شركة بالم سبرنجز للاستثمار والتنمية السياحية والعقارية

العنران / ٢٦ش عبد العميد لطقى-الدور الاول ت / ٢٧١.٣١٥٦

VILLA TYPE ( S 6 )

CONS. ARCH.
HATEM HASSAN

SHEET NO. AR-03 title FIRST FLOOR PLAN

DRAWN BY: . ALR WANED SCALE 1:50
CHECKED BY: . SAAD SALAAS DATE 6/2011
APPROVAL: . R.RASSAN REV. (01)

FIRST FLOOR PLAN
HOT TO SCALE