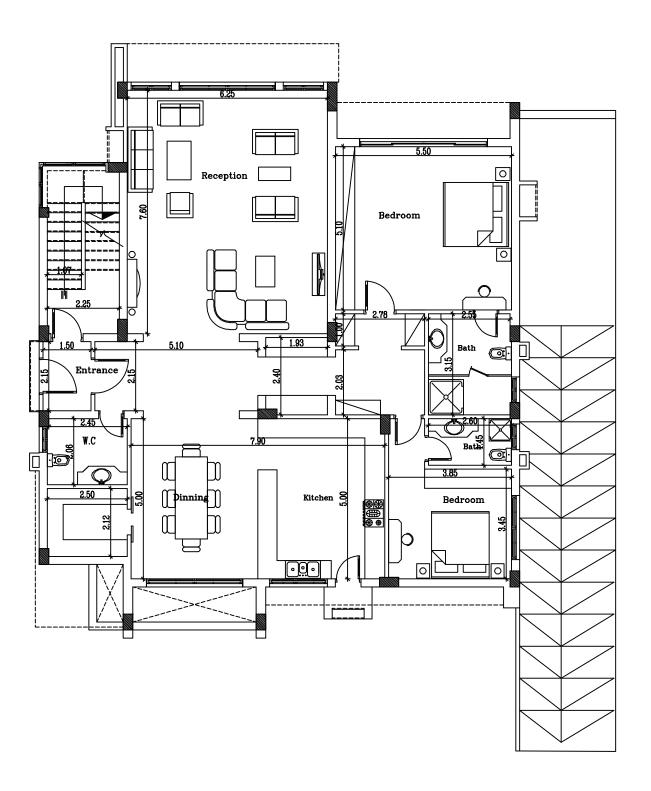

Ground Floor Area: 221 m2

|                                                                                                                                                                                                                                                                                                                                                                                                                                                                                                                                                                                                                                                                                                                                                                                                                                                                                                                                                                                                                                                                                                                                                                                                                                                                                                                                                                                                                                                                                                                                                                                                                                                                                                                                                                                                                                                                                                                                                                                                                                                                                                                                |      | Τ |  |  |
|--------------------------------------------------------------------------------------------------------------------------------------------------------------------------------------------------------------------------------------------------------------------------------------------------------------------------------------------------------------------------------------------------------------------------------------------------------------------------------------------------------------------------------------------------------------------------------------------------------------------------------------------------------------------------------------------------------------------------------------------------------------------------------------------------------------------------------------------------------------------------------------------------------------------------------------------------------------------------------------------------------------------------------------------------------------------------------------------------------------------------------------------------------------------------------------------------------------------------------------------------------------------------------------------------------------------------------------------------------------------------------------------------------------------------------------------------------------------------------------------------------------------------------------------------------------------------------------------------------------------------------------------------------------------------------------------------------------------------------------------------------------------------------------------------------------------------------------------------------------------------------------------------------------------------------------------------------------------------------------------------------------------------------------------------------------------------------------------------------------------------------|------|---|--|--|
| CHANGES                                                                                                                                                                                                                                                                                                                                                                                                                                                                                                                                                                                                                                                                                                                                                                                                                                                                                                                                                                                                                                                                                                                                                                                                                                                                                                                                                                                                                                                                                                                                                                                                                                                                                                                                                                                                                                                                                                                                                                                                                                                                                                                        | DATE | L |  |  |
|                                                                                                                                                                                                                                                                                                                                                                                                                                                                                                                                                                                                                                                                                                                                                                                                                                                                                                                                                                                                                                                                                                                                                                                                                                                                                                                                                                                                                                                                                                                                                                                                                                                                                                                                                                                                                                                                                                                                                                                                                                                                                                                                |      | Ξ |  |  |
|                                                                                                                                                                                                                                                                                                                                                                                                                                                                                                                                                                                                                                                                                                                                                                                                                                                                                                                                                                                                                                                                                                                                                                                                                                                                                                                                                                                                                                                                                                                                                                                                                                                                                                                                                                                                                                                                                                                                                                                                                                                                                                                                |      | Ξ |  |  |
|                                                                                                                                                                                                                                                                                                                                                                                                                                                                                                                                                                                                                                                                                                                                                                                                                                                                                                                                                                                                                                                                                                                                                                                                                                                                                                                                                                                                                                                                                                                                                                                                                                                                                                                                                                                                                                                                                                                                                                                                                                                                                                                                |      | Ξ |  |  |
|                                                                                                                                                                                                                                                                                                                                                                                                                                                                                                                                                                                                                                                                                                                                                                                                                                                                                                                                                                                                                                                                                                                                                                                                                                                                                                                                                                                                                                                                                                                                                                                                                                                                                                                                                                                                                                                                                                                                                                                                                                                                                                                                |      | ī |  |  |
|                                                                                                                                                                                                                                                                                                                                                                                                                                                                                                                                                                                                                                                                                                                                                                                                                                                                                                                                                                                                                                                                                                                                                                                                                                                                                                                                                                                                                                                                                                                                                                                                                                                                                                                                                                                                                                                                                                                                                                                                                                                                                                                                |      | ī |  |  |
| The state of the s |      |   |  |  |
|                                                                                                                                                                                                                                                                                                                                                                                                                                                                                                                                                                                                                                                                                                                                                                                                                                                                                                                                                                                                                                                                                                                                                                                                                                                                                                                                                                                                                                                                                                                                                                                                                                                                                                                                                                                                                                                                                                                                                                                                                                                                                                                                |      |   |  |  |

GROUND FLOOR PLAN

NOT TO SCALE

First Floor Area: 231 m2 First Terrace Area: 18 m2

مشروع منتجع بالم سبرنجز السكنى المنطقة اللاستثمارية محافظة الجيزة - ك ١٩،٥

المالك/ شركة بالم سبرنجز للاستثمار والتنمية السياحية والعقارية