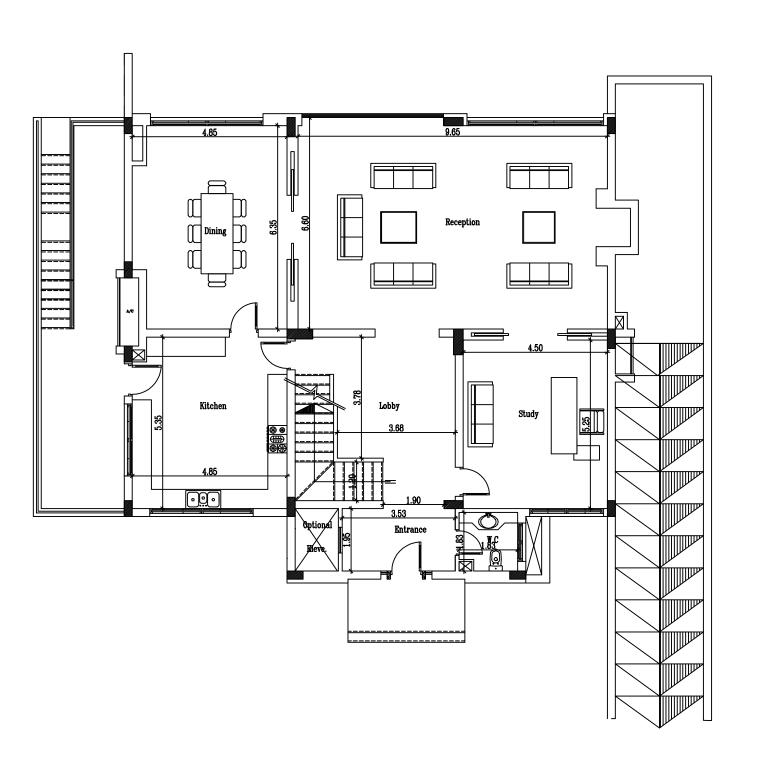

Ground Floor Area: 206 m2

Ground Floor Stairs: 8 m2

مشروع منتجع بالم سبرنجز السكنى المنطقة اللاستثمارية معافظة الجيزة - ك ١٩٨٥

المالك/ شركة بالم سبرنجز للاستثمار والتنمية السياحية والعقارية

العنوان / ٢١ش عبد العميد لطفي-الدور الاول ت / ٢٧٠.٦١٥٦

VILLA TYPE ( S 7 )

الاستشارى العام للمشروع OSSE ARCE HATEM HASSAN

TITLE
GROUND FLOOR PLAN SHEET NO. AR-02 DRAWN BY: ALR WARSD SCALE 1:50
CHECKED BY: JAID JALAIS DATE 8/2011
APPROVAL: R.MASJAN REV. (01)

GROUND FLOOR PLAN
ROT TO SCALE