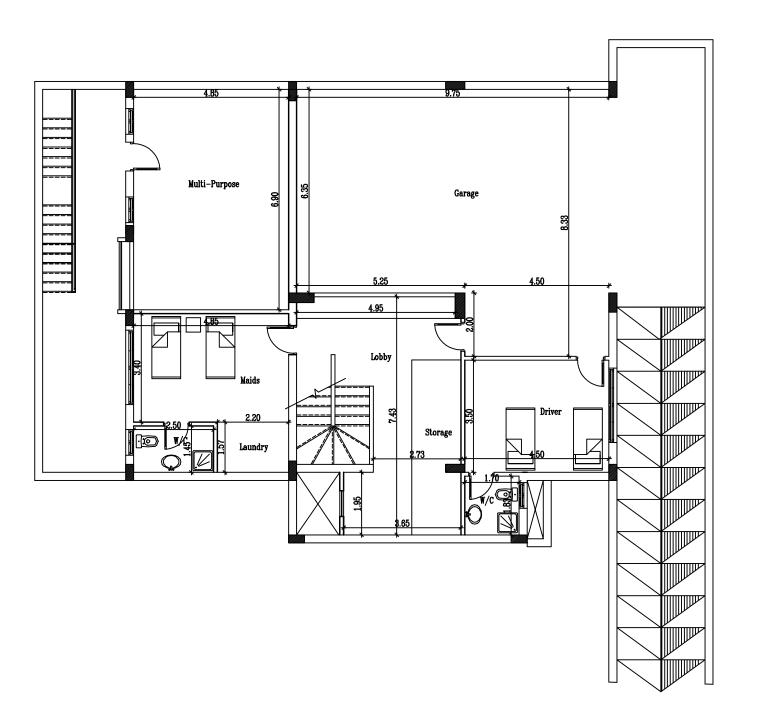

VILLA TYPE ( S 7 )

الاستشاري العام للمشروع OSSE ARCE HATEM HASSAN

TITLE FIRST FLOOR PLAN SHEET NO. AR-03 

FIRST FLOOR PLAN
HOT TO SCALE

Basement Floor Area: 200 m2

Courts & Ramps Area: 100 m2

مشروع منتجع بالم سبرنجز السكنى

المنطقة اللاستثمارية محافظة الجيزة - ك ١٩٨٥

المالك/ شركة بالم سبرنجز للاستثمار والتنمية السياحية والعقارية

العنوان / ٢٦ش عبد الحميد لطقى-الدور الاول ت / ٢٧١.٢١٥٦

VILLA TYPE ( S 7 )

الاستشارى العام للمشروع

OSSE ARCE HATEM HASSAN

TITLE BASEMENT FLOOR PLAN SHEET NO. AR-01 DRAWN BY: ANN WANDS SCALE 150
CHECKED BY: JANS JALANS DATE 8/2011
APPROVAL: N.MASJAN REV. (01)

BASEMENT FLOOR PLAN