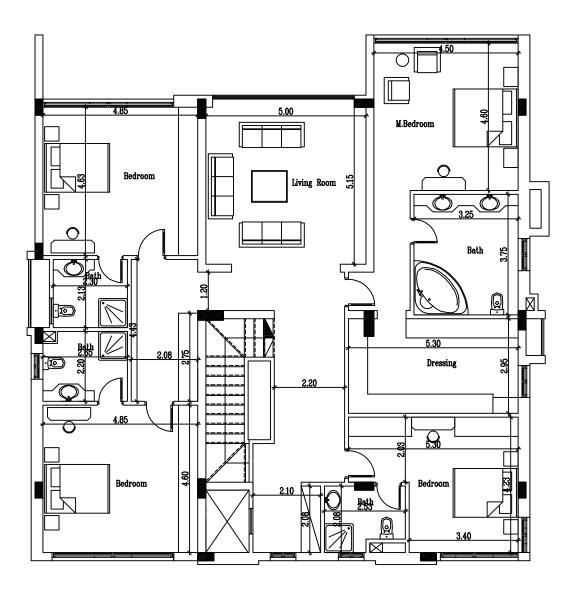

First Floor Area: 235 m2

مشروع منتجع بالم سبرنجز السكنى

المنطقة اللاستثمارية معافظة الجيزة - ك ١٩٨٥

المالك/ شركة بالم سبرنجز للاستثمار والتنمية السياحية والعقارية

العنوان / ٢٦ش عبد العميد لطفى-الدور الاول ت / ١٧١٠٦٢١٦

VILLA TYPE ( S 7 )

الاستشاري العام للمشروع OSSE ARCE HATEM HASSAN

TITLE FIRST FLOOR PLAN SHEET NO. AR-03 

FIRST FLOOR PLAN
HOT TO SCALE

Basement Floor Area: 200 m2

Courts & Ramps Area: 100 m2

مشروع منتجع بالم سبرنجز السكنى