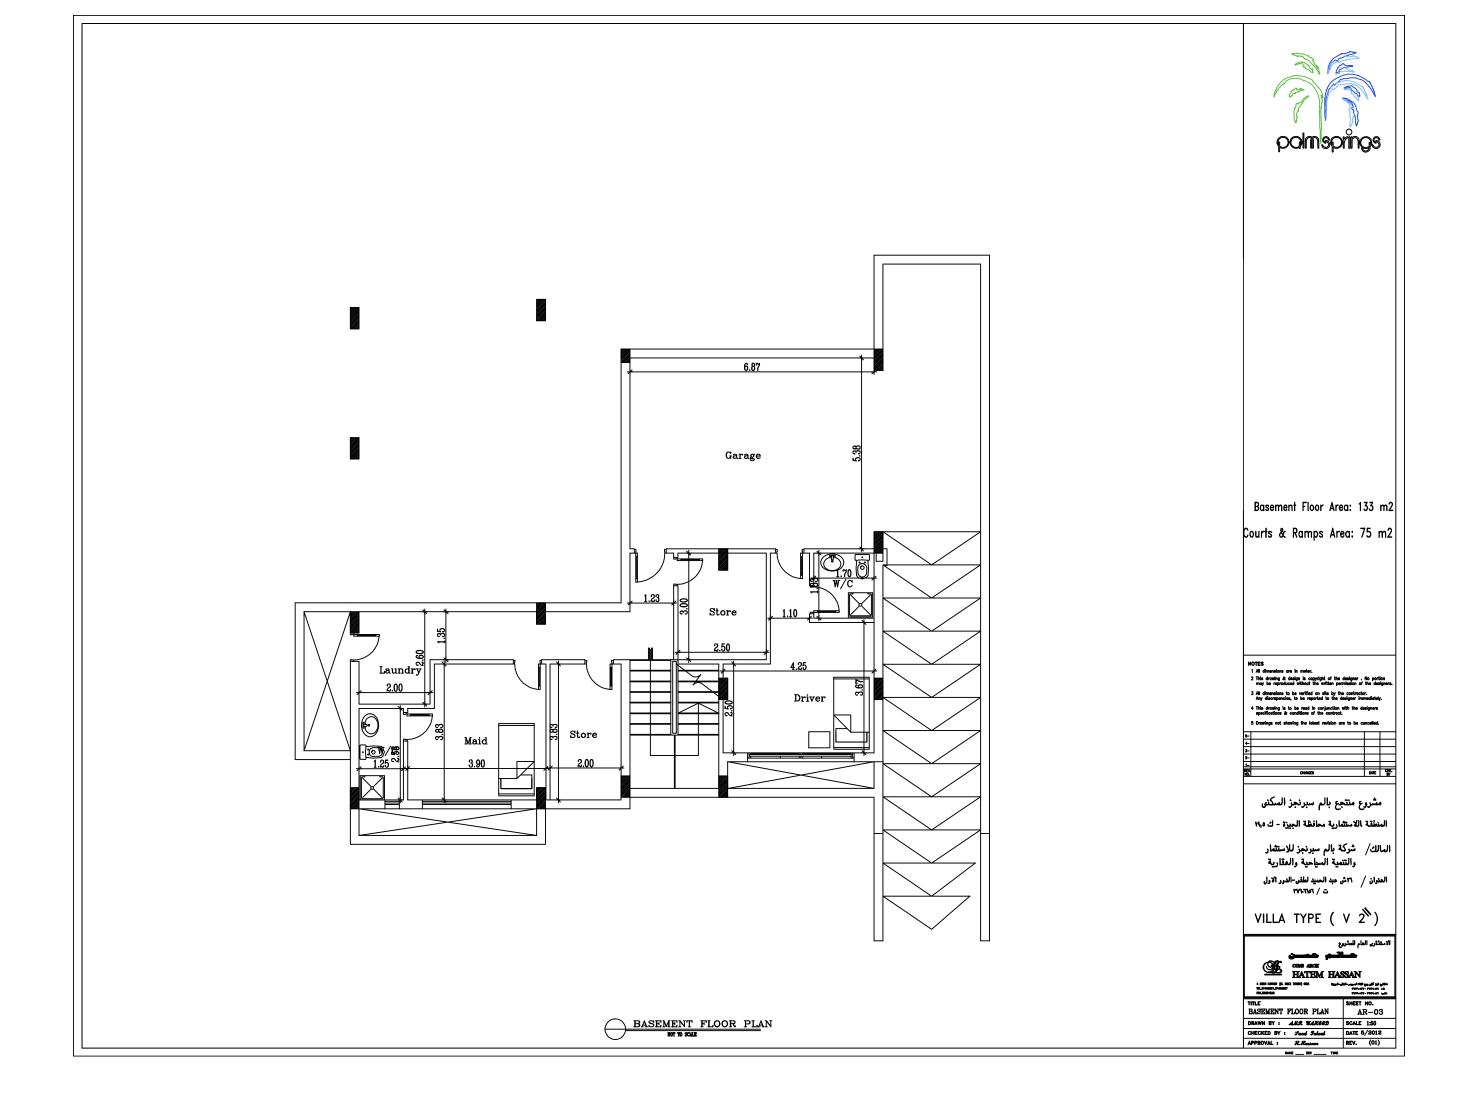

GROUND FLOOR PLAN

ROT TO SCALE

Ground Floor Area: 203 m2 Ground Floor Stairs: 6 m2

مشروع منتجع بالم سبرنجز السكنى المنطقة اللاستثمارية محافظة الجيزة - ك ١٩٨٥

المالك/ شركة بالم سبرنجز للاستثمار والتنمية السياحية والعقارية

العنوان / ٢٦ش هبد الحميد لطفى-الدور الاول ت / ٢٧١-٢٧٦

VILLA TYPE ( V 2 )

TRLE
GROUND FLOOR PLAN
AR-01

DRAWN BY: ARR WARRED
GRECKED BY: Jone Johns
APPROVAL: R.Manson
REV. (01)





FIRST FLOOR PLAN
1007 TO SCALE

First Floor Area: 197 m2 First Terrace Area: 16 m2

مشروع منتجع بالم سبرنجز السكنى المنطقة اللاستثمارية محافظة الجيزة - ك ١٩٨٥

المالك/ شركة بالم سبرنجز للاستثمار والتنمية السياحية والعقارية

العنران / ٢٦ش عبد الحميد لطفيي-الدور الاول ت / ٢٧١٠٢٥٦

VILLA TYPE ( V 2 )

COME AND HASSAN

SHEET NO. AR-02 FIRST FLOOR PLAN



## Disclaimer on all units renders:

Façade colors and claddings are for illustrative purposes and may vary according to availability of materials and consultant's views. Landscaping elements and swimming pools are also for illustrative purposes and are available as optional extras.