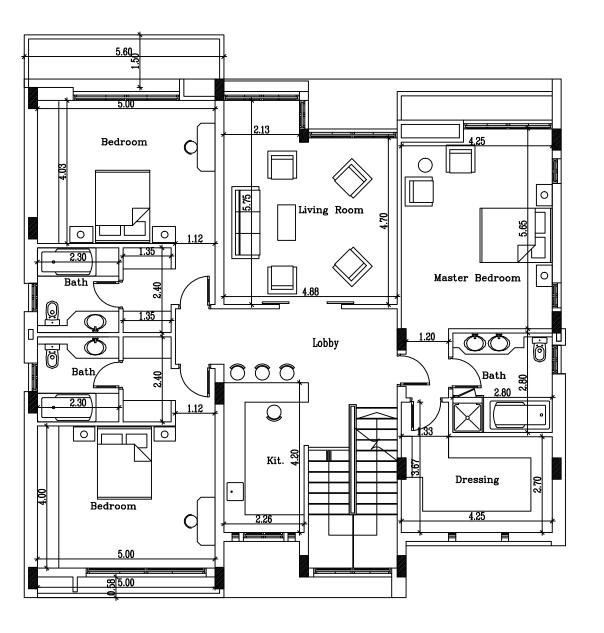

First Floor Area: 197 m2 First Terrace Area: 16 m2

مشروع منتجع بالم سبرنجز السكنى المنطقة اللاستثمارية محافظة الجيزة - ك ١٩٨٥

المالك/ شركة بالم سبرنجز للاستثمار والتنمية السياحية والعقارية

العنران / ٢٦ش عبد الحميد لطفيي-الدور الاول ت / ٢٧١٠٢٥٦

VILLA TYPE ( V 2 )

COME AND HASSAN

SHEET NO. AR-02 FIRST FLOOR PLAN