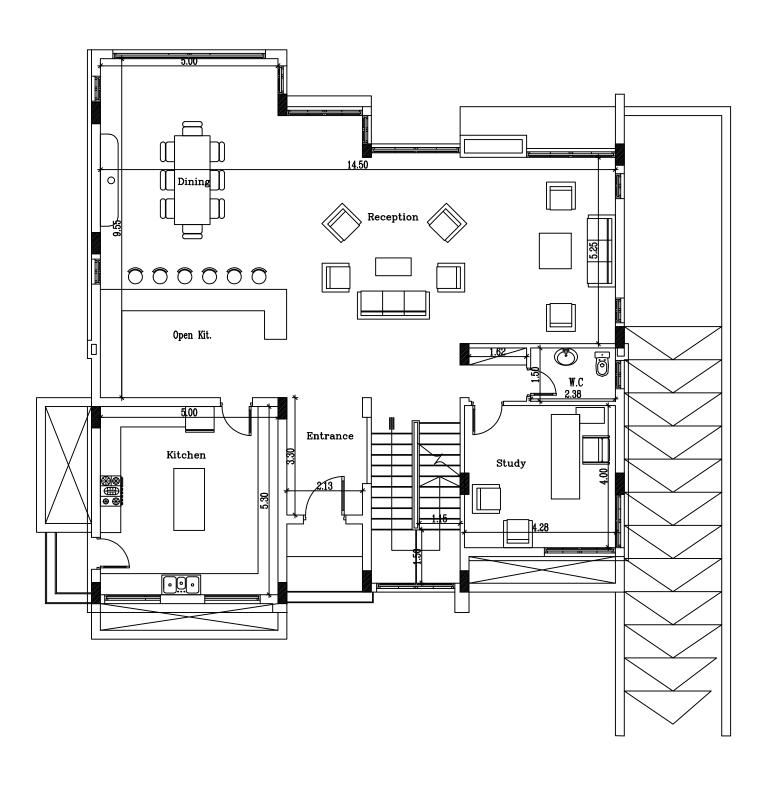

GROUND FLOOR PLAN

ROT TO SCALE

Ground Floor Area: 203 m2 Ground Floor Stairs: 6 m2

مشروع منتجع بالم سبرنجز السكنى المنطقة اللاستثمارية محافظة الجيزة - ك ١٩٨٥

المالك/ شركة بالم سبرنجز للاستثمار والتنمية السياحية والعقارية

العنوان / ٢٦ش هبد الحميد لطفى-الدور الاول ت / ٢٧١-٢٧٦

VILLA TYPE ( V 2 )

TRLE
GROUND FLOOR PLAN
AR-01

DRAWN BY: ARR WARRED
GRECKED BY: Jone Johns
APPROVAL: R.Manson
REV. (01)

FIRST FLOOR PLAN
1007 TO SCALE