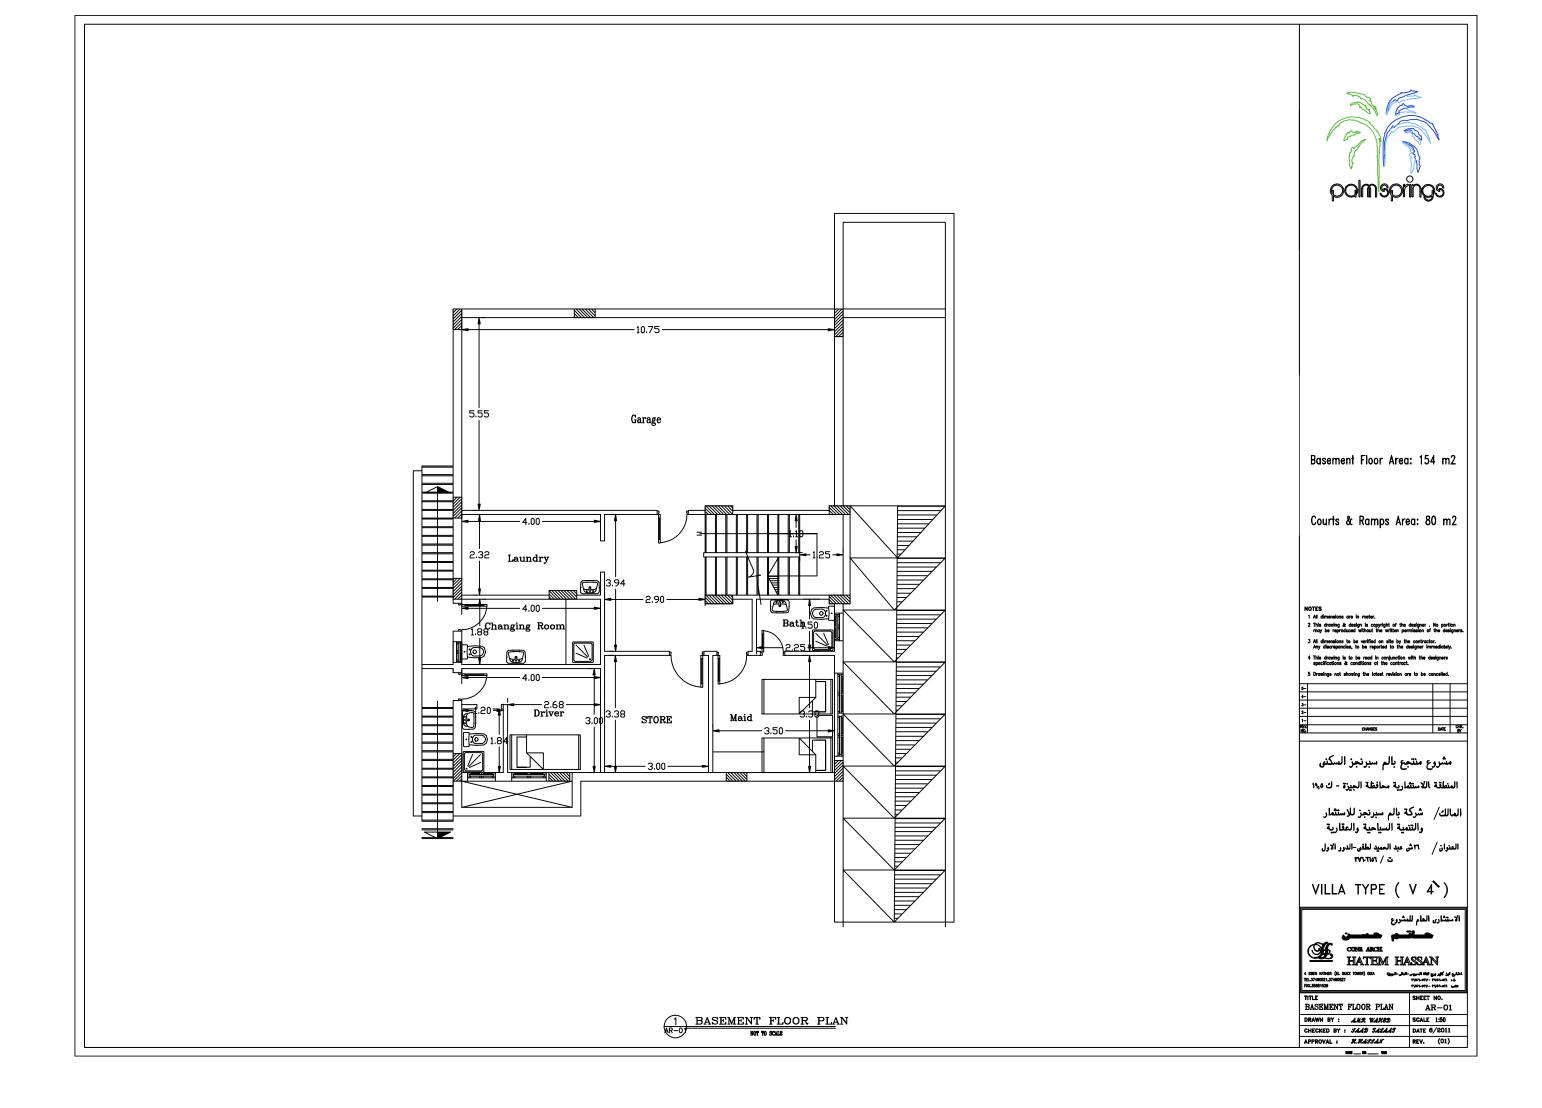

E ( V 4 )



+ BBON MUHER (ID. SUEZ TONER) GEA
TEL.ST/440021\_ST/4400227
FFM\_S0061529

TITLE
GROUND FLOOR PLAN SHEET NO. AR-02

 DRAWN BY:
 AUR WARSD
 SCALE 150

 CHECKED BY:
 JAID JAZAAF
 DATE 6/2011

 APPROVAL:
 R.KASSAN
 REV. (01)



5.00 Kitchen

4.00

Reception

**O** 

Study/Guest





First Floor Area: 160 m2 First Terraces Area: 20 m2

مشروع منتجع بالم سبرنجز السكنى

المنطقة اللاستثمارية محافظة الجيزة - ك ١٩٨٥

المالك/ شركة بالم سبرنجز للاستثمار والتنمية السياحية والعقارية

العنوان / ٢٦ش عبد العميد لطقى-الدور الاول ت / ٢٧٠.٦١٥٦

VILLA TYPE ( V 4)

الاستشاري العام للمشروع

CONS. ARCH.
HATEM HASSAN

TITLE FIRST FLOOR PLAN SHEET NO. AR-03 
 DRAWN BY:
 AUR WARED
 SCALE 150

 CHECKED BY:
 JAID JAZAAF
 DATE 6/2011

 APPROVAL:
 R.KASSAN
 REV. (01)

1 FIRST FLOOR PLAN
RR-03 ROT TO SCALE



## Disclaimer on all units renders:

Façade colors and claddings are for illustrative purposes and may vary according to availability of materials and consultant's views. Landscaping elements and swimming pools are also for illustrative purposes and are available as optional extras.