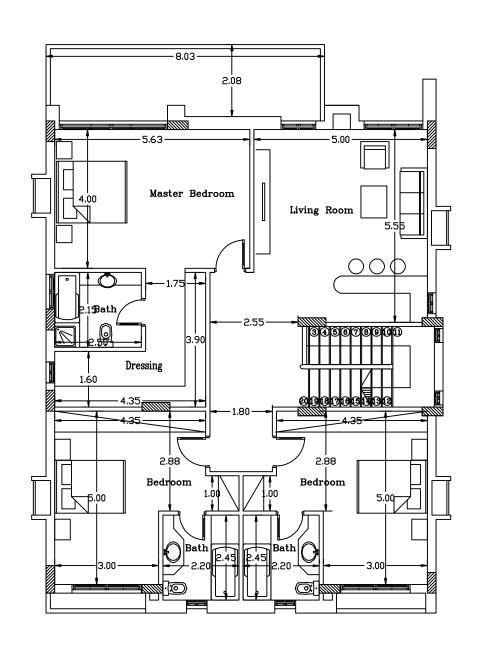

 APPROVAL:
 R.KASSAN
 REV. (01)

5.00 Kitchen

4.00

Reception

**O** 

Study/Guest

First Floor Area: 160 m2 First Terraces Area: 20 m2

مشروع منتجع بالم سبرنجز السكنى

TITLE FIRST FLOOR PLAN SHEET NO. AR-03 
 DRAWN BY:
 AUR WARED
 SCALE 150

 CHECKED BY:
 JAID JAZAAF
 DATE 6/2011

 APPROVAL:
 R.KASSAN
 REV. (01)

1 FIRST FLOOR PLAN
RR-03 ROT TO SCALE