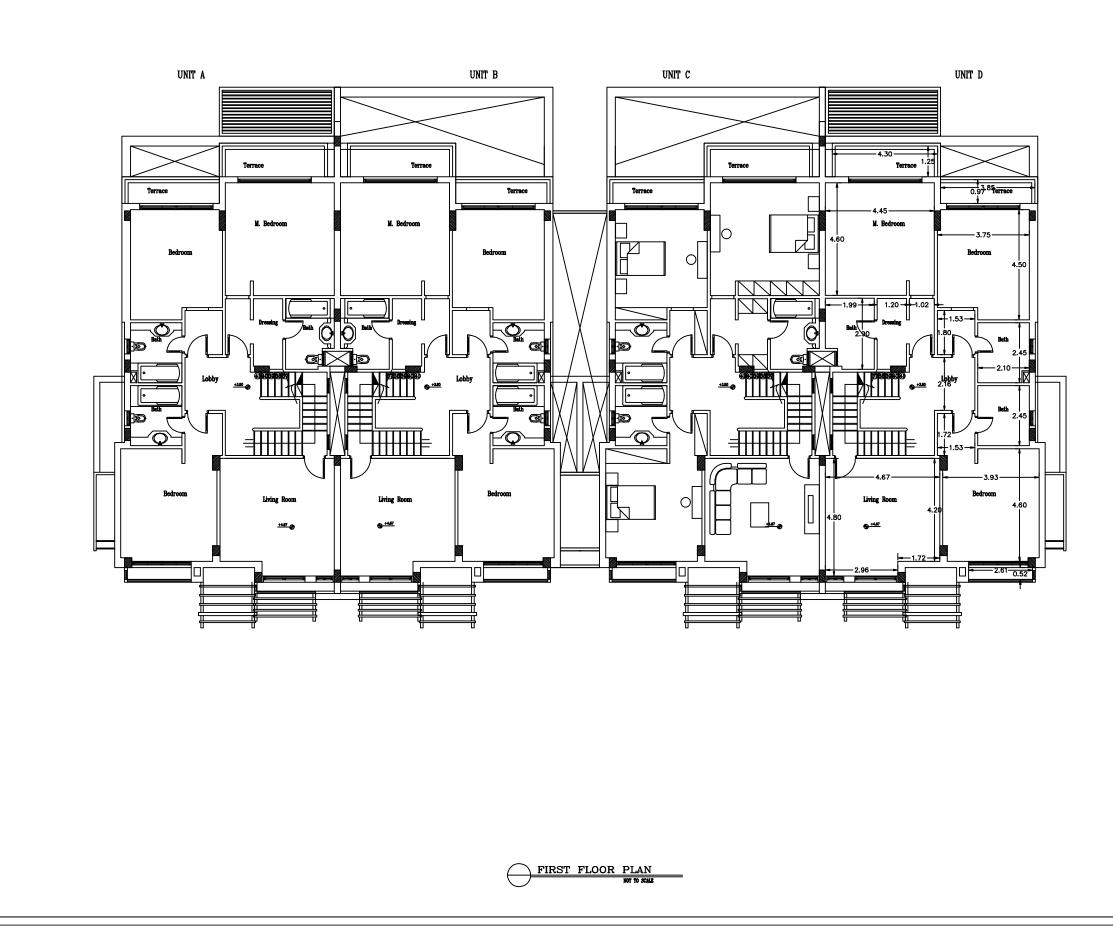

| polmspr                                                                                                                                                                                                                                                                                                                 | n <b>Oe</b>                                                  |  |
|-------------------------------------------------------------------------------------------------------------------------------------------------------------------------------------------------------------------------------------------------------------------------------------------------------------------------|--------------------------------------------------------------|--|
| UNIT (A) = 138<br>UNIT (B) = 138<br>UNIT (C) = 138<br>UNIT (D) = 138                                                                                                                                                                                                                                                    | m2<br>m2                                                     |  |
| First Terrace Area:<br>UNIT (A) = 13 r<br>UNIT (B) = 13 r<br>UNIT (C) = 13 r<br>UNIT (D) = 13 r                                                                                                                                                                                                                         | n2<br>n2                                                     |  |
| NOTES I All dimensions are in motor. 2 This dreaming a design is copyright of the<br>may be reproduced without the written per<br>3 All dimensions to be written per<br>and dimensions, to be reproduced to the con-<br>dition of the conditions of the contract<br>6 Browings not aborting the ideat revision or<br>5- | e contractor.<br>Issigner immediately.<br>with the designers |  |
| 3-<br>2-<br>1-                                                                                                                                                                                                                                                                                                          |                                                              |  |
| NO. CHNIGES                                                                                                                                                                                                                                                                                                             | DATE BY                                                      |  |
| مشروع منتجع بالم سبرنجز السكنى<br>المنطقة اللاستثمارية محافظة الجيزة - ك ١٩،٥<br>المالك/ شركة بالم سبرنجز للاستثمار<br>والتنمية السياحية والمقارية<br>العنران / ٢٦ش مبد المعيد لطني-الدور الاول<br>ت / ١٩٦٦٩٦                                                                                                           |                                                              |  |
| VILLA TYPE ( VD 2 )                                                                                                                                                                                                                                                                                                     |                                                              |  |
| الاستثناري المام للمشروع                                                                                                                                                                                                                                                                                                |                                                              |  |
|                                                                                                                                                                                                                                                                                                                         |                                                              |  |
| TITLE                                                                                                                                                                                                                                                                                                                   | SHEET NO.                                                    |  |
| FIRST FLOOR PLAN DRAWN BY : ANS WARED                                                                                                                                                                                                                                                                                   | AR-03<br>SCALE 1:50                                          |  |
| CHECKED BY : JAAD JALAAT                                                                                                                                                                                                                                                                                                | DATE 8/2011                                                  |  |
| APPROVAL : X.XASSAN                                                                                                                                                                                                                                                                                                     | REV. (01)                                                    |  |
|                                                                                                                                                                                                                                                                                                                         |                                                              |  |